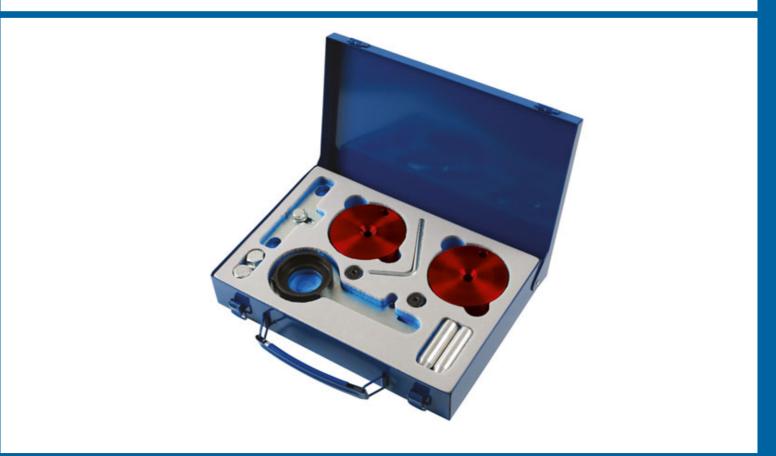

## **Engine Timing Kit - for Ford 2.0 EcoBlue Diesel**

This timing kit has been designed for the latest Ford 2.0D EcoBlue TDCi engine which features an innovative "belt in oil" design where the synchronous drive belt is sited inside the oiled area of the engine.

## **Additional Information**

- Applications: Ford Edge, Focus, Galaxy, S-MAX (from 2018); Kuga, Mondeo, Ranger (from 2019); Transit, Transit Custom and Tourneo Custom (from 2016); all with EcoBlue TDCi engines; AWD, FWD and RWD.
- Equivalent to Ford OEM 303-1637, 303-1650 and 303-1643.
- For high pressure fuel pump pulley removal, please see Laser part no. 7324; For the vibration damper pulley puller, Laser part no. 7334.